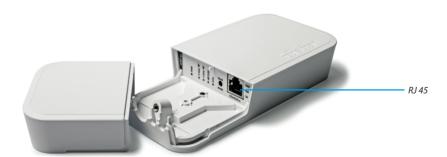

## **AccessPoint**

Radio access point ensuring wireless connection between Beltpacks and Digitear network.

- Widebeam sector antenna for indoor and outdoor use
- Radio range up to 50m (free space) depending on conditions and country regulations
- Extend coverage by connecting an unlimited number of AccessPoints
- Automatic transfer of Beltpacks between AccessPoints (roaming),
- Ethernet cable network connection,
- Powered by Power Over Ethernet
- Connect directly to a TxBox or a standard Ethernet Switch
- Mount on wall or tubular structure

Dimensions: 185x85x30 mm - Weight: 220g

**Reference: DE-AU** 

Connections & Controls