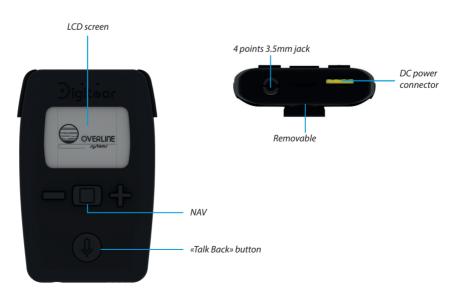

## **Beltpack**

Compact case for wireless communication between the Digitear network and the InEar monitor as well as the remote-control functions:

- Select communication channel
- Adjust the listening level of the InEar or headphones
- Pair 2 InEars
- Automatic connection to available and paired InEars
- "Talk-Back" button to respond via integrated or external microphone
- Source selection and microphone gain
- See connection status
- See Beltpack and InEar battery levels

## Connections & Controls